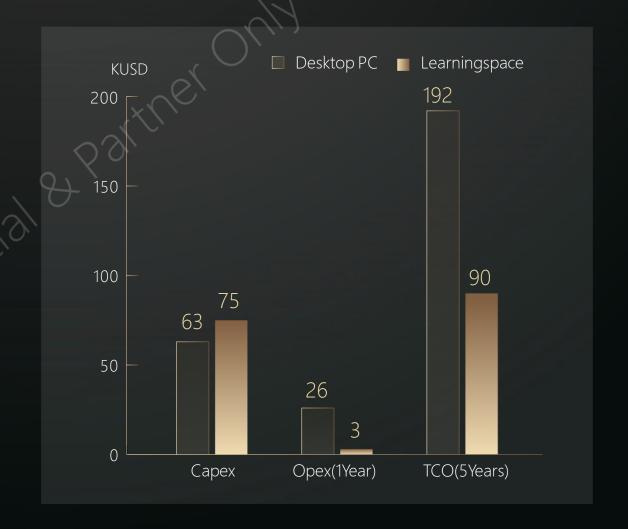

## TCO Saving of H3C Learningspace

\$200K +/year Cost saving

\$1M in 5 years lifecycle

1000 PC scale