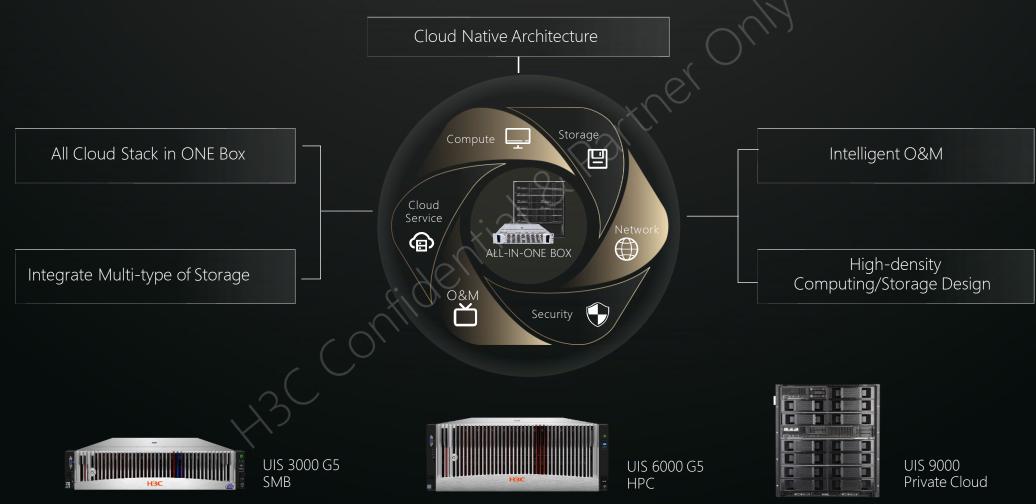

### H3C Hyper-Converged Infrastructure: UIS7.0

### The Value of H3C UIS7.0

High Reliability

Extreme Performance

ABC Friendly

On-demand Scalability

Simplified Management

Distributed buffer pool

All Flash resource pool

Ю localization

NVMe over RDMA

RBD

Intelligent acceleration

DRS

DRX

Hot migration

Redundancy

Agentless antivirus

### The Value of H3C UIS7.0

High Reliability

Extreme Performance

ABC Friendly

On-demand Scalability

Simplified Management

Efficiency Improvement

Simple and intelligent O&M

TCO

Lower TCO in 5 years

Deployment Time

Quickly installing and bring-up

The H3C Unified Infrastructure System7.0

Constant Structure for Ever-Changing Business

Enabling Trustworthy Medical Services