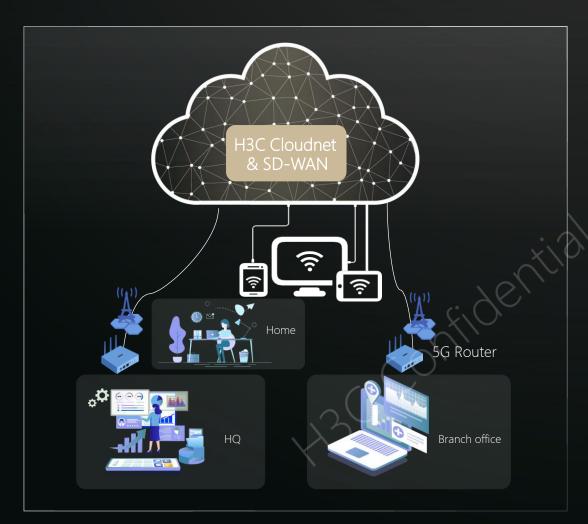

Interacting among multi-screen: mobile equipment, PCs and projectors for efficiency

H3C Products & Solutions

- H3C Cloudnet (Cloud-based Networking Management)
- H3C AD-WAN branch (SDWAN)
- H3C MSR 5G branch routers

 H3C EIA and EAD AAA Solutions (NAC, Network Access Control)

H3C MagicHub, the Smart Screen

### H3C Cloudnet SaaS for SASE

#### Cloud-based Management

- Unified wire & wireless management
- Pay as business grow
- Web GUI or APP three steps deployment

#### SaaS in Public Cloud

- Azure SaaS management solution
- Anytime, Anywhere, Available
- End-to-End security

#### SD-WAN Available

- Zero-touch provision
- Zero-Trust security
- Application-aware intelligent traffic steering