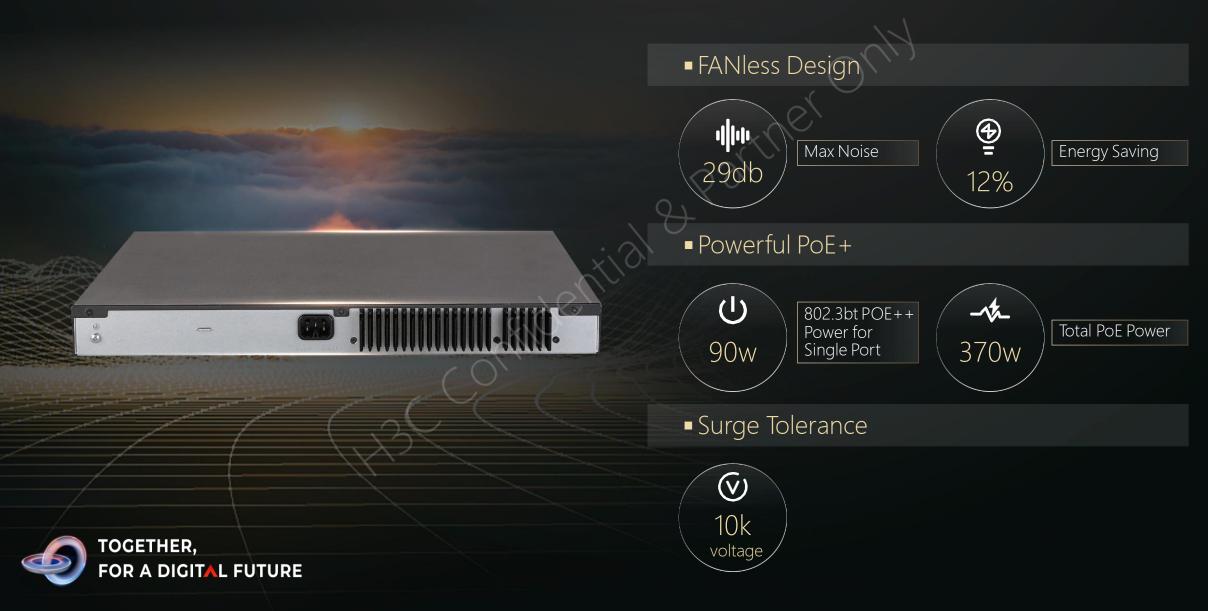

### H3C Hyper-Converged Infrastructure: UIS7.0

### The Value of H3C UIS7.0

High Reliability

Extreme Performance

ABC Friendly

On-demand Scalability

Simplified Management

Distributed buffer pool

All Flash resource pool

Ю localization

NVMe over RDMA

RBD

Intelligent acceleration

DRS

DRX

Hot migration

Redundancy

Agentless antivirus

### The Value of H3C UIS7.0

High Reliability

Extreme Performance

ABC Friendly

On-demand Scalability

Simplified Management

Efficiency Improvement

Simple and intelligent O&M

TCO

Lower TCO in 5 years

Deployment Time

Quickly installing and bring-up

The H3C Unified Infrastructure System7.0

Constant Structure for Ever-Changing Business

Enabling Trustworthy Medical Services