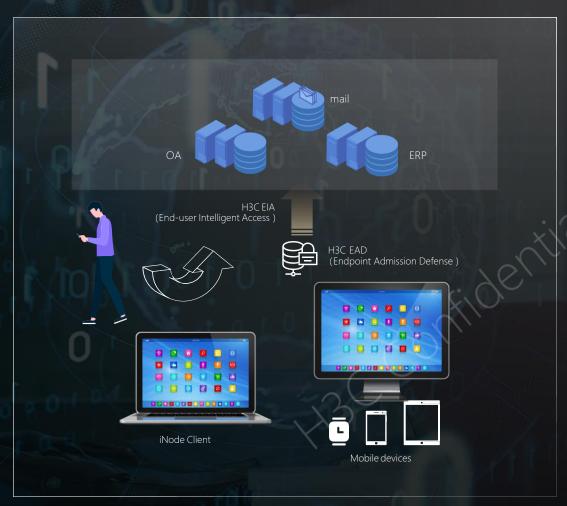

 H3C EIA and EAD AAA Solutions (NAC, Network Access Control)

H3C MagicHub, the Smart Screen

# H3C Network Access Control Solution for Mobile Working

#### User-oriented Policy

- Flexible access anywhere, anytime, any device
- Access policy accompanying with subscriber
- Consistent experience for mobility

#### Large-scale Deployment

- 16000 H3C internal users
- High concurrency and burst surge,5000+per minute
- More than 25000+ terminals on line

#### Comprehensive NAC

- EIA for user and terminal access control
- EAD for terminals security, anti-virus, network behaviors monitoring etc.
- Ecological cooperation, ClearPass, LDAP etc.

H3C MagicHub for Multi-Screens Inter-Acting