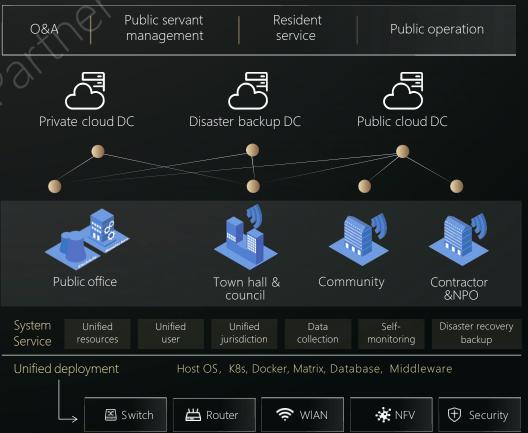

# Hybrid-Cloud is the Future of Smart City

#### City of Digital Age

# The Value of H3C Intelligent Digital Platform

#### Cloud and Intelligence Platform

- Oasis1.0, BigData Platform (PaaS)
- CloudOS5.0, operation system
- CAS7.0, virtualization
- UIS7.0, hyper converge
- Learningspace/workingspace
- ONEStor3.0, SD-Storage

#### **Active Security**

- Cloud Security
- Zero-Trust
- Firewalls
- IPS/IDS

### Unified Operation & Management

- iMC, Intelligent NMS
- U-Center, ICT infrastructureO&M platform

#### Digital Infrastructure

- Comware, Networking OS
- Intelligent Connectivity
- Intelligent Computing
- Intelligent Storage

23k+ Vulnerability 40% Opex efficiency Improving 20%~40%
Power consumption reducing