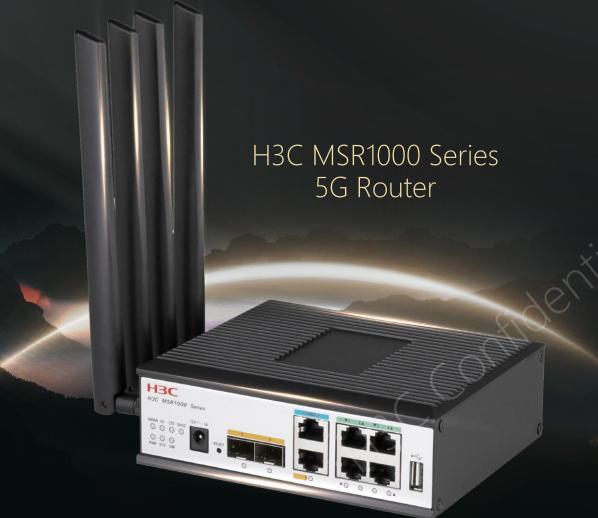

# H3C 5G Routers for Multi-Branch Networking

1<sub>Gbps</sub>

Max IPsec Performance

Max IP Throughput

5G Spectrum 4G LTE Backward Compatible

Working Temperature