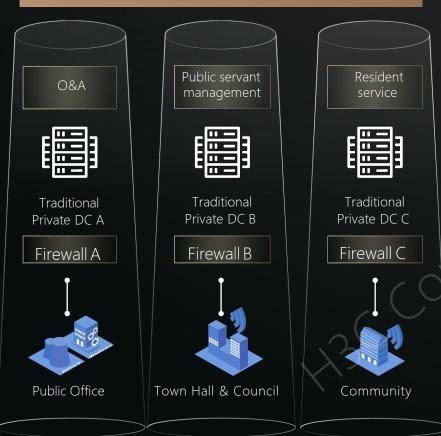

# Scenario4 Reliable Public Service

Top 3 Challenges

# Hybrid-Cloud is the Future of Smart City

#### City of Information Age